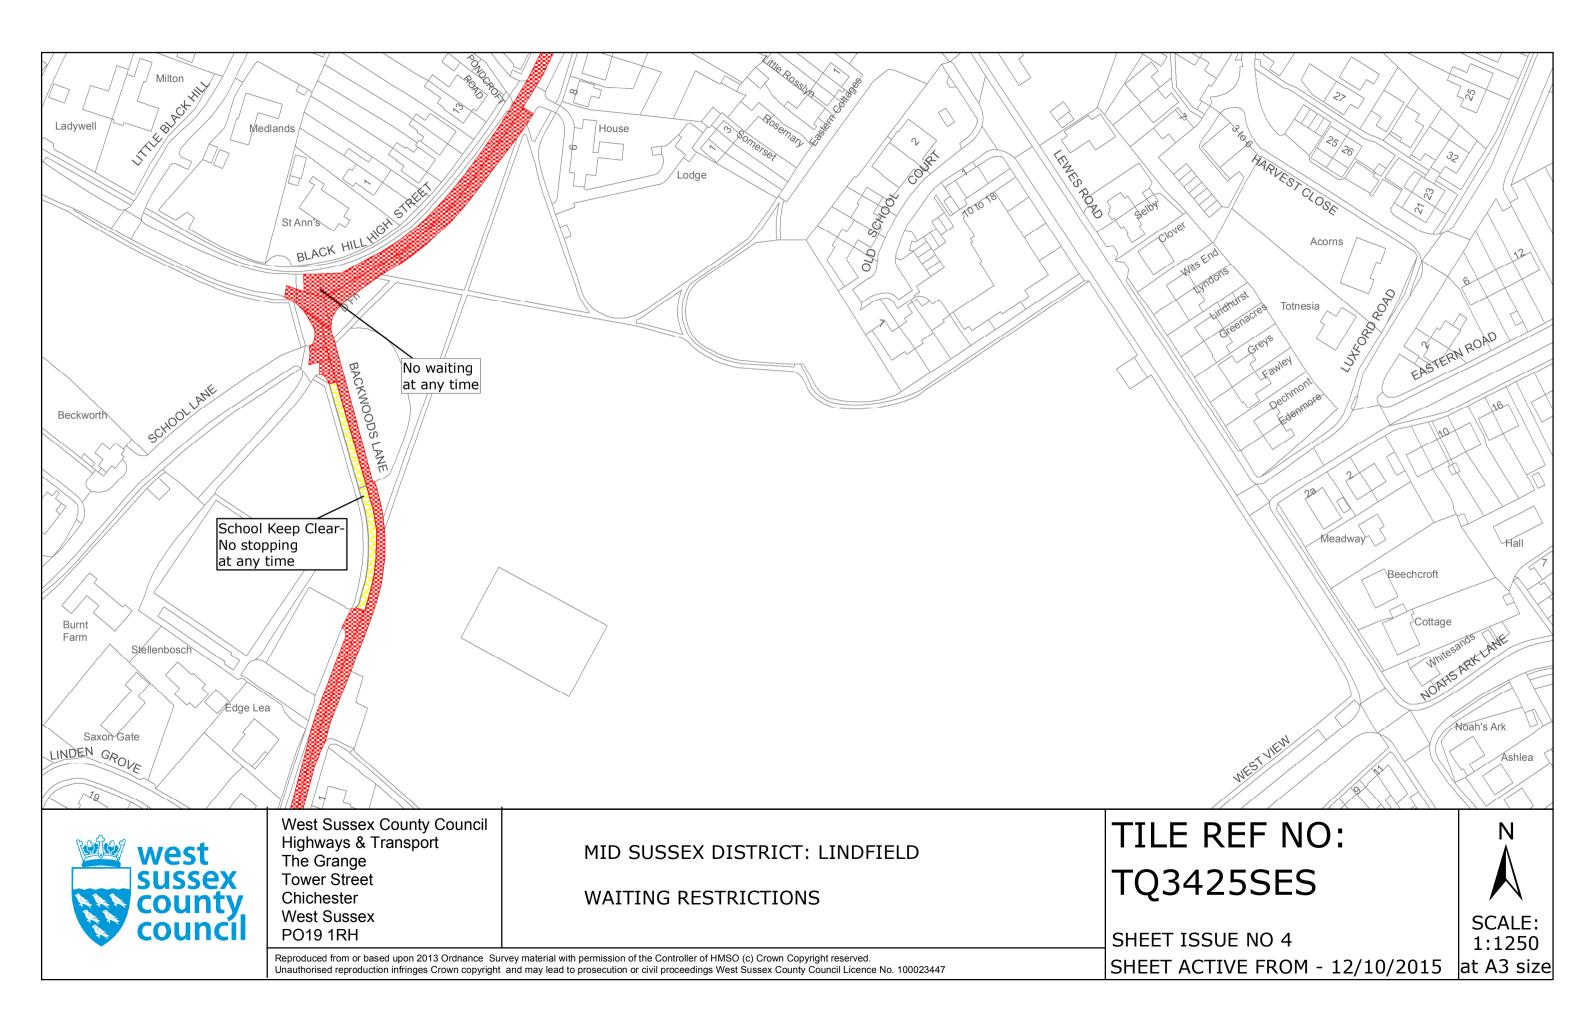

## LINDFIELD: LOCATION OF WAITING RESTRICTIONS

| KEY: |  |  |
|------|--|--|
|      |  |  |

## **Key for Waiting Restrictions**

All areas over which the provision of the orders apply are defined by the shaded areas as shown on the following plans plus a contiguous area not indicated on the plans of verge and/or footway between the carriageway edge and the highway boundary. The plans in this schedule are based upon grid references of the Ordnance Survey National Grid defined by the OSGB 36 triangulation.

### Prohibition of waiting at any time

## Clearways (yellow 255-255-0)

usgs503 School Keep Clear-No stopping at any time

#### FIRST SCHEDULE Plan to be Replaced

TQ3425SES (Issue Number 3)

#### SECOND SCHEDULE Replacement Plan

TQ3425SES (Issue Number 4)