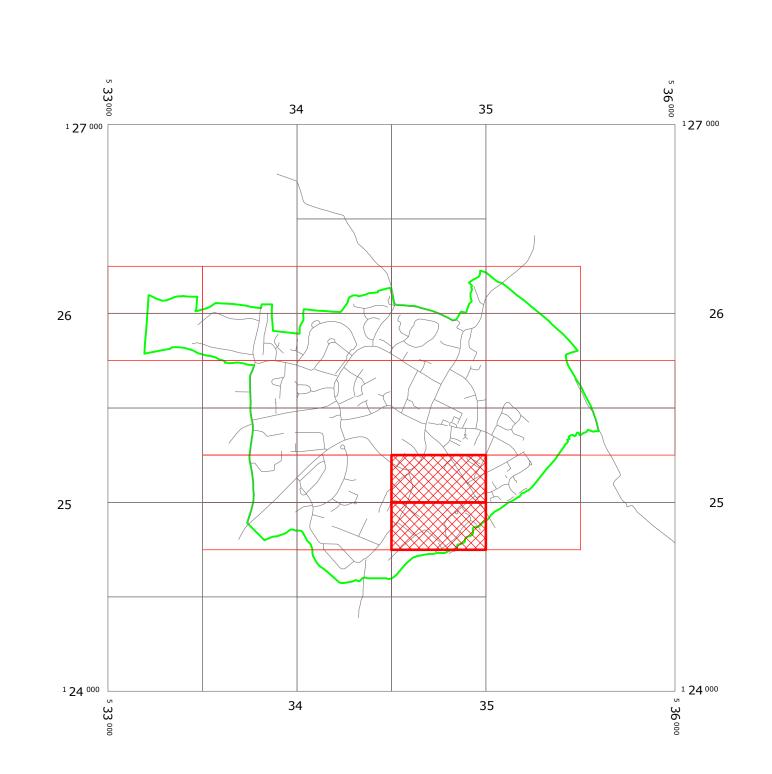

## LINDFIELD: LOCATION OF WAITING RESTRICTIONS

| KEY: |  |  |
|------|--|--|
|      |  |  |

## **Key for Waiting Restrictions**

All areas over which the provision of the orders apply are defined by the shaded areas as shown on the following plans plus a contiguous area not indicated on the plans of verge and/or footway between the carriageway edge and the highway boundary. The plans in this schedule are based upon grid references of the Ordnance Survey National Grid defined by the OSGB 36 triangulation.